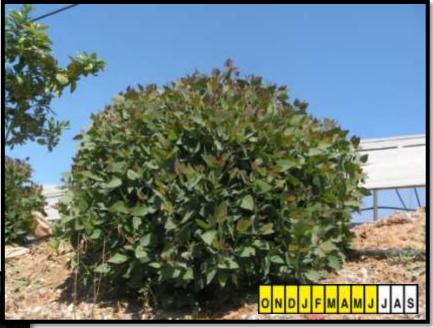

# Phlox is the leading crop available daily during season

# The phlox selection

- Ice Cape
- Amethyst
- Miss Fiona
- Van Gogh
- Bright Eye
- Mika
- Naama

Ice Cape

Van Gogh

Amethyst