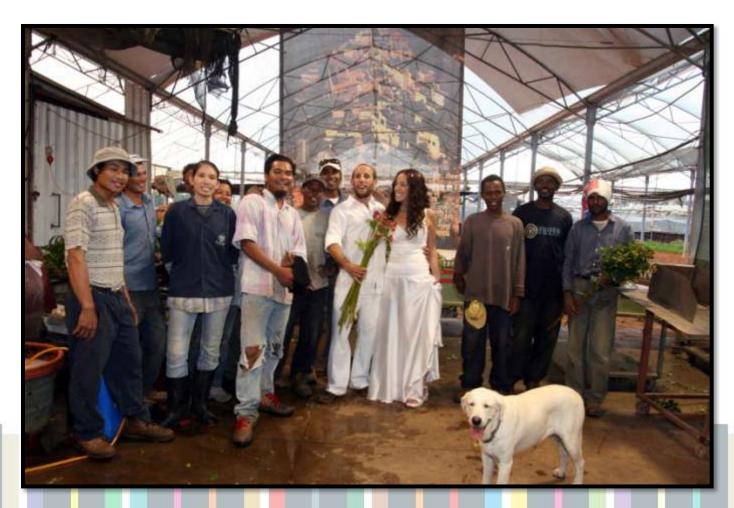

ilable daily during season





# The phlox selection

- Ice Cape
- Amethyst
- Miss Fiona
- Van Gogh
- Bright Eye
- Mika
- Naama







Ice Cape



Van Gogh



Amethyst



### This year Dvir introduced 3 new Bartels' varieties to his Phlox selection





ONDJFMAMJJAS

Miss® Lolita



ONDJFMAMJJAS

Miss® Anna's Eyes



ONDJFMAMJJAS

#### In house selections



Mika



#### Asclepias



#### Tuberosa

- Large quantities
- Excellent quality

#### **Biatrix**

- Longer vase life
- Unique flower



### Asclepias Armascelp





#### Eucalyptus Gomph Ball

Long vase life - up to 18 days







#### Anemone



- Dvir's Anemones are earlier then most other Israeli anemones
- Full range of colors
- F1 hybrids
- Corms are renewed annually.



## Family and crew are working together for best results